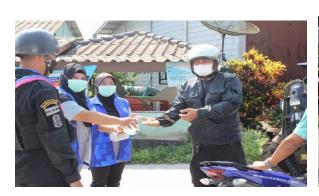

## ภาพโครงการป้องกันและลดอุบัติเหตุทางถนนช่วงเทศกาลสงกรานต์ ๒๕๖๕ วันที่ ๑๑ – ๑๗ เมษายน ๒๕๖๕

•••••

องค์การบริหารส่วนตำบลฆอเลาะ ได้จัดทำโครงการป้องกันและลดอุบัติเหตุทางถนนช่วงเทศกาล สงกรานต์ ๒๕๖๕ ระหว่างวันที่ ๑๑ – ๑๗ เมษายน ๒๕๖๕ เพื่อป้องกันและลดความสูญเสียจากการบาดเจ็บ เสียชีวิตและทรัพย์สินของประชาชนจากอุบัติเหตุ ให้บริการและอำนวยความสะดวกแก่ประชาชนผู้ใช้รถใช้ ถนน ป้องกันและรักษาความปลอดภัยในชีวิตและทรัพย์สินของประชาชน เพื่อป้องกันปรามการก่อ อาชญากรรมภายในตำบลฆอเลาะ เฝ้าระวังและให้ความช่วยเหลือประชาชนจากสาธารณภัยที่อาจเกิดขึ้น อย่างทันท่วงที่ และร่วมเฝ้าระวังการแพร่ระบาดของโรคติดเชื้อไวรัสโควิด (COVID-๑๘) จากผู้เดินทางสัญจร ข้ามเขตจังหวัด

โดยได้รับความร่วมมือ จาก สมาชิก อปพร สมาชิกอบต. กำนัน ผู้ใหญ่บ้าน ผู้นำชุมชน อสม เจ้าหน้าที่ทหาร ตำรวจ และ อสม ในพื้นที่