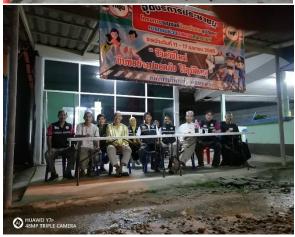

## ภาพโครงการป้องกันและลดอุบัติเหตุทางถนนช่วงเทศกาลสงกรานต์ ๒๕๖๕ วันที่ ๑๑ – ๑๗ เมษายน ๒๕๖๕

•••••

องค์การบริหารส่วนตำบลฆอเลาะ ได้จัดทำโครงการป้องกันและลดอุบัติเหตุทางถนนช่วงเทศกาล สงกรานต์ ๒๕๖๕ ระหว่างวันที่ ๑๑ – ๑๗ เมษายน ๒๕๖๕ เพื่อป้องกันและลดความสูญเสียจากการบาดเจ็บ เสียชีวิตและทรัพย์สินของประชาชนจากอุบัติเหตุ ให้บริการและอำนวยความสะดวกแก่ประชาชนผู้ใช้รถใช้ ถนน ป้องกันและรักษาความปลอดภัยในชีวิตและทรัพย์สินของประชาชน เพื่อป้องกันปรามการก่อ อาชญากรรมภายในตำบลฆอเลาะ เฝ้าระวังและให้ความช่วยเหลือประชาชนจากสาธารณภัยที่อาจเกิดขึ้น อย่างทันท่วงที่ และร่วมเฝ้าระวังการแพร่ระบาดของโรคติดเชื้อไวรัสโควิด (COVID-๑๘) จากผู้เดินทางสัญจร ข้ามเขตจังหวัด

โดยได้รับความร่วมมือ จาก สมาชิก อปพร สมาชิกอบต. กำนัน ผู้ใหญ่บ้าน ผู้นำชุมชน อสม เจ้าหน้าที่ทหาร ตำรวจ และ อสม ในพื้นที่