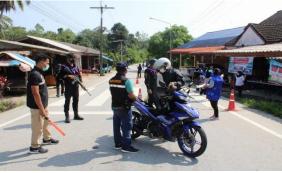

## ภาพโครงการป้องกันและลดอุบัติเหตุทางถนนช่วงเทศกาลสงกรานต์ ๒๕๖๕ วันที่ ๑๑ – ๑๗ เมษายน ๒๕๖๕

•••••

องค์การบริหารส่วนตำบลฆอเลาะ ได้จัดทำโครงการป้องกันและลดอุบัติเหตุทางถนนช่วงเทศกาล สงกรานต์ ๒๕๖๕ ระหว่างวันที่ ๑๑ – ๑๗ เมษายน ๒๕๖๕ เพื่อป้องกันและลดความสูญเสียจากการบาดเจ็บ เสียชีวิตและทรัพย์สินของประชาชนจากอุบัติเหตุ ให้บริการและอำนวยความสะดวกแก่ประชาชนผู้ใช้รถใช้ ถนน ป้องกันและรักษาความปลอดภัยในชีวิตและทรัพย์สินของประชาชน เพื่อป้องกันปรามการก่อ อาชญากรรมภายในตำบลฆอเลาะ เฝ้าระวังและให้ความช่วยเหลือประชาชนจากสาธารณภัยที่อาจเกิดขึ้น อย่างทันท่วงที่ และร่วมเฝ้าระวังการแพร่ระบาดของโรคติดเชื้อไวรัสโควิด (COVID-๑๘) จากผู้เดินทางสัญจร ข้ามเขตจังหวัด

โดยได้รับความร่วมมือ จาก สมาชิก อปพร สมาชิกอบต. กำนัน ผู้ใหญ่บ้าน ผู้นำชุมชน อสม เจ้าหน้าที่ทหาร ตำรวจ และ อสม ในพื้นที่