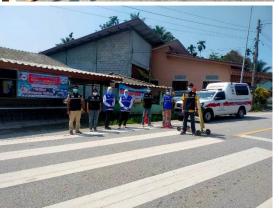

## ภาพโครงการป้องกันและลดอุบัติเหตุทางถนนช่วงเทศกาลสงกรานต์ ๒๕๖๕ วันที่ ๑๑ – ๑๗ เมษายน ๒๕๖๕

•••••

องค์การบริหารส่วนตำบลฆอเลาะ ได้จัดทำโครงการป้องกันและลดอุบัติเหตุทางถนนช่วงเทศกาล สงกรานต์ ๒๕๖๕ ระหว่างวันที่ ๑๑ – ๑๗ เมษายน ๒๕๖๕ เพื่อป้องกันและลดความสูญเสียจากการบาดเจ็บ เสียชีวิตและทรัพย์สินของประชาชนจากอุบัติเหตุ ให้บริการและอำนวยความสะดวกแก่ประชาชนผู้ใช้รถใช้ ถนน ป้องกันและรักษาความปลอดภัยในชีวิตและทรัพย์สินของประชาชน เพื่อป้องกันปรามการก่อ อาชญากรรมภายในตำบลฆอเลาะ เฝ้าระวังและให้ความช่วยเหลือประชาชนจากสาธารณภัยที่อาจเกิดขึ้น อย่างทันท่วงที่ และร่วมเฝ้าระวังการแพร่ระบาดของโรคติดเชื้อไวรัสโควิด (COVID-๑๘) จากผู้เดินทางสัญจร ข้ามเขตจังหวัด

โดยได้รับความร่วมมือ จาก สมาชิก อปพร สมาชิกอบต. กำนัน ผู้ใหญ่บ้าน ผู้นำชุมชน อสม เจ้าหน้าที่ทหาร ตำรวจ และ อสม ในพื้นที่