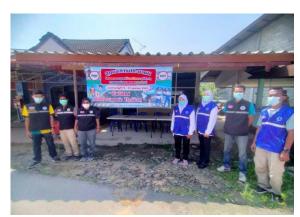

## ภาพโครงการป้องกันและลดอุบัติเหตุทางถนนช่วงเทศกาลสงกรานต์ ๒๕๖๕ วันที่ ๑๑ – ๑๗ เมษายน ๒๕๖๕

•••••

องค์การบริหารส่วนตำบลฆอเลาะ ได้จัดทำโครงการป้องกันและลดอุบัติเหตุทางถนนช่วงเทศกาล สงกรานต์ ๒๕๖๕ ระหว่างวันที่ ๑๑ – ๑๗ เมษายน ๒๕๖๕ เพื่อป้องกันและลดความสูญเสียจากการบาดเจ็บ เสียชีวิตและทรัพย์สินของประชาชนจากอุบัติเหตุ ให้บริการและอำนวยความสะดวกแก่ประชาชนผู้ใช้รถใช้ ถนน ป้องกันและรักษาความปลอดภัยในชีวิตและทรัพย์สินของประชาชน เพื่อป้องกันปรามการก่อ อาชญากรรมภายในตำบลฆอเลาะ เฝ้าระวังและให้ความช่วยเหลือประชาชนจากสาธารณภัยที่อาจเกิดขึ้น อย่างทันท่วงที่ และร่วมเฝ้าระวังการแพร่ระบาดของโรคติดเชื้อไวรัสโควิด (COVID-๑๘) จากผู้เดินทางสัญจร ข้ามเขตจังหวัด

โดยได้รับความร่วมมือ จาก สมาชิก อปพร สมาชิกอบต. กำนัน ผู้ใหญ่บ้าน ผู้นำชุมชน อสม เจ้าหน้าที่ทหาร ตำรวจ และ อสม ในพื้นที่