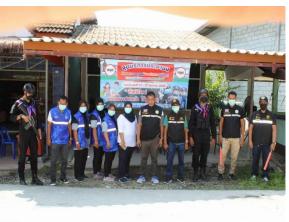

## ภาพโครงการป้องกันและลดอุบัติเหตุทางถนนช่วงเทศกาลสงกรานต์ ๒๕๖๕ วันที่ ๑๑ – ๑๗ เมษายน ๒๕๖๕

•••••

องค์การบริหารส่วนตำบลฆอเลาะ ได้จัดทำโครงการป้องกันและลดอุบัติเหตุทางถนนช่วงเทศกาล สงกรานต์ ๒๕๖๕ ระหว่างวันที่ ๑๑ – ๑๗ เมษายน ๒๕๖๕ เพื่อป้องกันและลดความสูญเสียจากการบาดเจ็บ เสียชีวิตและทรัพย์สินของประชาชนจากอุบัติเหตุ ให้บริการและอำนวยความสะดวกแก่ประชาชนผู้ใช้รถใช้ ถนน ป้องกันและรักษาความปลอดภัยในชีวิตและทรัพย์สินของประชาชน เพื่อป้องกันปรามการก่อ อาชญากรรมภายในตำบลฆอเลาะ เฝ้าระวังและให้ความช่วยเหลือประชาชนจากสาธารณภัยที่อาจเกิดขึ้น อย่างทันท่วงที่ และร่วมเฝ้าระวังการแพร่ระบาดของโรคติดเชื้อไวรัสโควิด (COVID-๑๘) จากผู้เดินทางสัญจร ข้ามเขตจังหวัด

โดยได้รับความร่วมมือ จาก สมาชิก อปพร สมาชิกอบต. กำนัน ผู้ใหญ่บ้าน ผู้นำชุมชน อสม เจ้าหน้าที่ทหาร ตำรวจ และ อสม ในพื้นที่