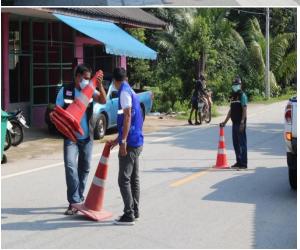

## ภาพโครงการป้องกันและลดอุบัติเหตุทางถนนช่วงเทศกาลสงกรานต์ ๒๕๖๕ วันที่ ๑๑ – ๑๗ เมษายน ๒๕๖๕

•••••

องค์การบริหารส่วนตำบลฆอเลาะ ได้จัดทำโครงการป้องกันและลดอุบัติเหตุทางถนนช่วงเทศกาล สงกรานต์ ๒๕๖๕ ระหว่างวันที่ ๑๑ – ๑๗ เมษายน ๒๕๖๕ เพื่อป้องกันและลดความสูญเสียจากการบาดเจ็บ เสียชีวิตและทรัพย์สินของประชาชนจากอุบัติเหตุ ให้บริการและอำนวยความสะดวกแก่ประชาชนผู้ใช้รถใช้ ถนน ป้องกันและรักษาความปลอดภัยในชีวิตและทรัพย์สินของประชาชน เพื่อป้องกันปรามการก่อ อาชญากรรมภายในตำบลฆอเลาะ เฝ้าระวังและให้ความช่วยเหลือประชาชนจากสาธารณภัยที่อาจเกิดขึ้น อย่างทันท่วงที่ และร่วมเฝ้าระวังการแพร่ระบาดของโรคติดเชื้อไวรัสโควิด (COVID-๑๘) จากผู้เดินทางสัญจร ข้ามเขตจังหวัด

โดยได้รับความร่วมมือ จาก สมาชิก อปพร สมาชิกอบต. กำนัน ผู้ใหญ่บ้าน ผู้นำชุมชน อสม เจ้าหน้าที่ทหาร ตำรวจ และ อสม ในพื้นที่