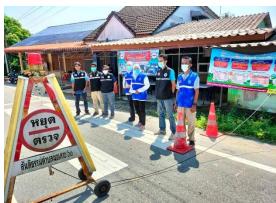

## ภาพโครงการป้องกันและลดอุบัติเหตุทางถนนช่วงเทศกาลสงกรานต์ ๒๕๖๕ วันที่ ๑๑ – ๑๗ เมษายน ๒๕๖๕

•••••

องค์การบริหารส่วนตำบลฆอเลาะ ได้จัดทำโครงการป้องกันและลดอุบัติเหตุทางถนนช่วงเทศกาล สงกรานต์ ๒๕๖๕ ระหว่างวันที่ ๑๑ – ๑๗ เมษายน ๒๕๖๕ เพื่อป้องกันและลดความสูญเสียจากการบาดเจ็บ เสียชีวิตและทรัพย์สินของประชาชนจากอุบัติเหตุ ให้บริการและอำนวยความสะดวกแก่ประชาชนผู้ใช้รถใช้ ถนน ป้องกันและรักษาความปลอดภัยในชีวิตและทรัพย์สินของประชาชน เพื่อป้องกันปรามการก่อ อาชญากรรมภายในตำบลฆอเลาะ เฝ้าระวังและให้ความช่วยเหลือประชาชนจากสาธารณภัยที่อาจเกิดขึ้น อย่างทันท่วงที่ และร่วมเฝ้าระวังการแพร่ระบาดของโรคติดเชื้อไวรัสโควิด (COVID-๑๘) จากผู้เดินทางสัญจร ข้ามเขตจังหวัด

โดยได้รับความร่วมมือ จาก สมาชิก อปพร สมาชิกอบต. กำนัน ผู้ใหญ่บ้าน ผู้นำชุมชน อสม เจ้าหน้าที่ทหาร ตำรวจ และ อสม ในพื้นที่