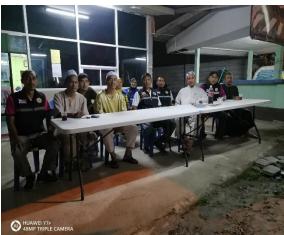

## ภาพโครงการป้องกันและลดอุบัติเหตุทางถนนช่วงเทศกาลสงกรานต์ ๒๕๖๕ วันที่ ๑๑ – ๑๗ เมษายน ๒๕๖๕

•••••

องค์การบริหารส่วนตำบลฆอเลาะ ได้จัดทำโครงการป้องกันและลดอุบัติเหตุทางถนนช่วงเทศกาล สงกรานต์ ๒๕๖๕ ระหว่างวันที่ ๑๑ – ๑๗ เมษายน ๒๕๖๕ เพื่อป้องกันและลดความสูญเสียจากการบาดเจ็บ เสียชีวิตและทรัพย์สินของประชาชนจากอุบัติเหตุ ให้บริการและอำนวยความสะดวกแก่ประชาชนผู้ใช้รถใช้ ถนน ป้องกันและรักษาความปลอดภัยในชีวิตและทรัพย์สินของประชาชน เพื่อป้องกันปรามการก่อ อาชญากรรมภายในตำบลฆอเลาะ เฝ้าระวังและให้ความช่วยเหลือประชาชนจากสาธารณภัยที่อาจเกิดขึ้น อย่างทันท่วงที่ และร่วมเฝ้าระวังการแพร่ระบาดของโรคติดเชื้อไวรัสโควิด (COVID-๑๘) จากผู้เดินทางสัญจร ข้ามเขตจังหวัด

โดยได้รับความร่วมมือ จาก สมาชิก อปพร สมาชิกอบต. กำนัน ผู้ใหญ่บ้าน ผู้นำชุมชน อสม เจ้าหน้าที่ทหาร ตำรวจ และ อสม ในพื้นที่