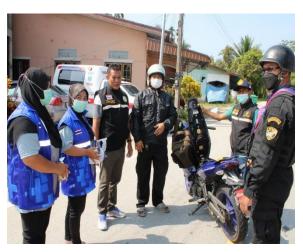

## ภาพโครงการป้องกันและลดอุบัติเหตุทางถนนช่วงเทศกาลสงกรานต์ ๒๕๖๕ วันที่ ๑๑ – ๑๗ เมษายน ๒๕๖๕

•••••

องค์การบริหารส่วนตำบลฆอเลาะ ได้จัดทำโครงการป้องกันและลดอุบัติเหตุทางถนนช่วงเทศกาล สงกรานต์ ๒๕๖๕ ระหว่างวันที่ ๑๑ – ๑๗ เมษายน ๒๕๖๕ เพื่อป้องกันและลดความสูญเสียจากการบาดเจ็บ เสียชีวิตและทรัพย์สินของประชาชนจากอุบัติเหตุ ให้บริการและอำนวยความสะดวกแก่ประชาชนผู้ใช้รถใช้ ถนน ป้องกันและรักษาความปลอดภัยในชีวิตและทรัพย์สินของประชาชน เพื่อป้องกันปรามการก่อ อาชญากรรมภายในตำบลฆอเลาะ เฝ้าระวังและให้ความช่วยเหลือประชาชนจากสาธารณภัยที่อาจเกิดขึ้น อย่างทันท่วงที่ และร่วมเฝ้าระวังการแพร่ระบาดของโรคติดเชื้อไวรัสโควิด (COVID-๑๘) จากผู้เดินทางสัญจร ข้ามเขตจังหวัด

โดยได้รับความร่วมมือ จาก สมาชิก อปพร สมาชิกอบต. กำนัน ผู้ใหญ่บ้าน ผู้นำชุมชน อสม เจ้าหน้าที่ทหาร ตำรวจ และ อสม ในพื้นที่