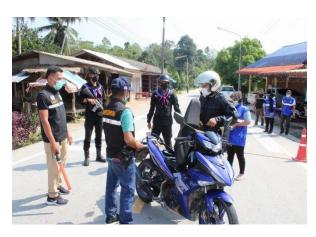

## ภาพโครงการป้องกันและลดอุบัติเหตุทางถนนช่วงเทศกาลสงกรานต์ ๒๕๖๕ วันที่ ๑๑ – ๑๗ เมษายน ๒๕๖๕

•••••

องค์การบริหารส่วนตำบลฆอเลาะ ได้จัดทำโครงการป้องกันและลดอุบัติเหตุทางถนนช่วงเทศกาล สงกรานต์ ๒๕๖๕ ระหว่างวันที่ ๑๑ – ๑๗ เมษายน ๒๕๖๕ เพื่อป้องกันและลดความสูญเสียจากการบาดเจ็บ เสียชีวิตและทรัพย์สินของประชาชนจากอุบัติเหตุ ให้บริการและอำนวยความสะดวกแก่ประชาชนผู้ใช้รถใช้ ถนน ป้องกันและรักษาความปลอดภัยในชีวิตและทรัพย์สินของประชาชน เพื่อป้องกันปรามการก่อ อาชญากรรมภายในตำบลฆอเลาะ เฝ้าระวังและให้ความช่วยเหลือประชาชนจากสาธารณภัยที่อาจเกิดขึ้น อย่างทันท่วงที่ และร่วมเฝ้าระวังการแพร่ระบาดของโรคติดเชื้อไวรัสโควิด (COVID-๑๘) จากผู้เดินทางสัญจร ข้ามเขตจังหวัด

โดยได้รับความร่วมมือ จาก สมาชิก อปพร สมาชิกอบต. กำนัน ผู้ใหญ่บ้าน ผู้นำชุมชน อสม เจ้าหน้าที่ทหาร ตำรวจ และ อสม ในพื้นที่