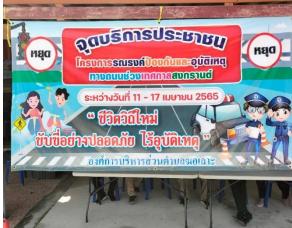

## ภาพโครงการป้องกันและลดอุบัติเหตุทางถนนช่วงเทศกาลสงกรานต์ ๒๕๖๕ วันที่ ๑๑ – ๑๗ เมษายน ๒๕๖๕

•••••

องค์การบริหารส่วนตำบลฆอเลาะ ได้จัดทำโครงการป้องกันและลดอุบัติเหตุทางถนนช่วงเทศกาล สงกรานต์ ๒๕๖๕ ระหว่างวันที่ ๑๑ – ๑๗ เมษายน ๒๕๖๕ เพื่อป้องกันและลดความสูญเสียจากการบาดเจ็บ เสียชีวิตและทรัพย์สินของประชาชนจากอุบัติเหตุ ให้บริการและอำนวยความสะดวกแก่ประชาชนผู้ใช้รถใช้ ถนน ป้องกันและรักษาความปลอดภัยในชีวิตและทรัพย์สินของประชาชน เพื่อป้องกันปรามการก่อ อาชญากรรมภายในตำบลฆอเลาะ เฝ้าระวังและให้ความช่วยเหลือประชาชนจากสาธารณภัยที่อาจเกิดขึ้น อย่างทันท่วงที่ และร่วมเฝ้าระวังการแพร่ระบาดของโรคติดเชื้อไวรัสโควิด (COVID-๑๘) จากผู้เดินทางสัญจร ข้ามเขตจังหวัด

โดยได้รับความร่วมมือ จาก สมาชิก อปพร สมาชิกอบต. กำนัน ผู้ใหญ่บ้าน ผู้นำชุมชน อสม เจ้าหน้าที่ทหาร ตำรวจ และ อสม ในพื้นที่