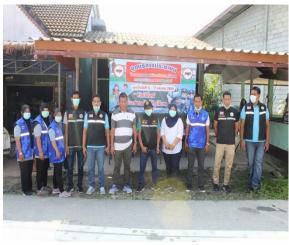

## ภาพโครงการป้องกันและลดอุบัติเหตุทางถนนช่วงเทศกาลสงกรานต์ ๒๕๖๕ วันที่ ๑๑ – ๑๗ เมษายน ๒๕๖๕

•••••

องค์การบริหารส่วนตำบลฆอเลาะ ได้จัดทำโครงการป้องกันและลดอุบัติเหตุทางถนนช่วงเทศกาล สงกรานต์ ๒๕๖๕ ระหว่างวันที่ ๑๑ – ๑๗ เมษายน ๒๕๖๕ เพื่อป้องกันและลดความสูญเสียจากการบาดเจ็บ เสียชีวิตและทรัพย์สินของประชาชนจากอุบัติเหตุ ให้บริการและอำนวยความสะดวกแก่ประชาชนผู้ใช้รถใช้ ถนน ป้องกันและรักษาความปลอดภัยในชีวิตและทรัพย์สินของประชาชน เพื่อป้องกันปรามการก่อ อาชญากรรมภายในตำบลฆอเลาะ เฝ้าระวังและให้ความช่วยเหลือประชาชนจากสาธารณภัยที่อาจเกิดขึ้น อย่างทันท่วงที่ และร่วมเฝ้าระวังการแพร่ระบาดของโรคติดเชื้อไวรัสโควิด (COVID-๑๘) จากผู้เดินทางสัญจร ข้ามเขตจังหวัด

โดยได้รับความร่วมมือ จาก สมาชิก อปพร สมาชิกอบต. กำนัน ผู้ใหญ่บ้าน ผู้นำชุมชน อสม เจ้าหน้าที่ทหาร ตำรวจ และ อสม ในพื้นที่