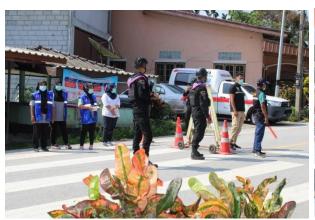

## ภาพโครงการป้องกันและลดอุบัติเหตุทางถนนช่วงเทศกาลสงกรานต์ ๒๕๖๕ วันที่ ๑๑ – ๑๗ เมษายน ๒๕๖๕

•••••

องค์การบริหารส่วนตำบลฆอเลาะ ได้จัดทำโครงการป้องกันและลดอุบัติเหตุทางถนนช่วงเทศกาล สงกรานต์ ๒๕๖๕ ระหว่างวันที่ ๑๑ – ๑๗ เมษายน ๒๕๖๕ เพื่อป้องกันและลดความสูญเสียจากการบาดเจ็บ เสียชีวิตและทรัพย์สินของประชาชนจากอุบัติเหตุ ให้บริการและอำนวยความสะดวกแก่ประชาชนผู้ใช้รถใช้ ถนน ป้องกันและรักษาความปลอดภัยในชีวิตและทรัพย์สินของประชาชน เพื่อป้องกันปรามการก่อ อาชญากรรมภายในตำบลฆอเลาะ เฝ้าระวังและให้ความช่วยเหลือประชาชนจากสาธารณภัยที่อาจเกิดขึ้น อย่างทันท่วงที่ และร่วมเฝ้าระวังการแพร่ระบาดของโรคติดเชื้อไวรัสโควิด (COVID-๑๘) จากผู้เดินทางสัญจร ข้ามเขตจังหวัด

โดยได้รับความร่วมมือ จาก สมาชิก อปพร สมาชิกอบต. กำนัน ผู้ใหญ่บ้าน ผู้นำชุมชน อสม เจ้าหน้าที่ทหาร ตำรวจ และ อสม ในพื้นที่