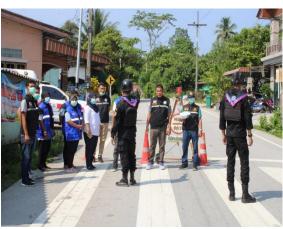

## ภาพโครงการป้องกันและลดอุบัติเหตุทางถนนช่วงเทศกาลสงกรานต์ ๒๕๖๕ วันที่ ๑๑ – ๑๗ เมษายน ๒๕๖๕

•••••

องค์การบริหารส่วนตำบลฆอเลาะ ได้จัดทำโครงการป้องกันและลดอุบัติเหตุทางถนนช่วงเทศกาล สงกรานต์ ๒๕๖๕ ระหว่างวันที่ ๑๑ – ๑๗ เมษายน ๒๕๖๕ เพื่อป้องกันและลดความสูญเสียจากการบาดเจ็บ เสียชีวิตและทรัพย์สินของประชาชนจากอุบัติเหตุ ให้บริการและอำนวยความสะดวกแก่ประชาชนผู้ใช้รถใช้ ถนน ป้องกันและรักษาความปลอดภัยในชีวิตและทรัพย์สินของประชาชน เพื่อป้องกันปรามการก่อ อาชญากรรมภายในตำบลฆอเลาะ เฝ้าระวังและให้ความช่วยเหลือประชาชนจากสาธารณภัยที่อาจเกิดขึ้น อย่างทันท่วงที่ และร่วมเฝ้าระวังการแพร่ระบาดของโรคติดเชื้อไวรัสโควิด (COVID-๑๘) จากผู้เดินทางสัญจร ข้ามเขตจังหวัด

โดยได้รับความร่วมมือ จาก สมาชิก อปพร สมาชิกอบต. กำนัน ผู้ใหญ่บ้าน ผู้นำชุมชน อสม เจ้าหน้าที่ทหาร ตำรวจ และ อสม ในพื้นที่