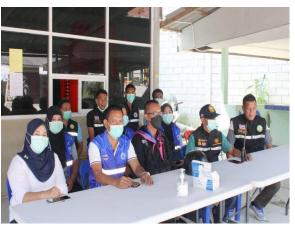

## ภาพโครงการป้องกันและลดอุบัติเหตุทางถนนช่วงเทศกาลสงกรานต์ ๒๕๖๕ วันที่ ๑๑ – ๑๗ เมษายน ๒๕๖๕

•••••

องค์การบริหารส่วนตำบลฆอเลาะ ได้จัดทำโครงการป้องกันและลดอุบัติเหตุทางถนนช่วงเทศกาล สงกรานต์ ๒๕๖๕ ระหว่างวันที่ ๑๑ – ๑๗ เมษายน ๒๕๖๕ เพื่อป้องกันและลดความสูญเสียจากการบาดเจ็บ เสียชีวิตและทรัพย์สินของประชาชนจากอุบัติเหตุ ให้บริการและอำนวยความสะดวกแก่ประชาชนผู้ใช้รถใช้ ถนน ป้องกันและรักษาความปลอดภัยในชีวิตและทรัพย์สินของประชาชน เพื่อป้องกันปรามการก่อ อาชญากรรมภายในตำบลฆอเลาะ เฝ้าระวังและให้ความช่วยเหลือประชาชนจากสาธารณภัยที่อาจเกิดขึ้น อย่างทันท่วงที่ และร่วมเฝ้าระวังการแพร่ระบาดของโรคติดเชื้อไวรัสโควิด (COVID-๑๘) จากผู้เดินทางสัญจร ข้ามเขตจังหวัด

โดยได้รับความร่วมมือ จาก สมาชิก อปพร สมาชิกอบต. กำนัน ผู้ใหญ่บ้าน ผู้นำชุมชน อสม เจ้าหน้าที่ทหาร ตำรวจ และ อสม ในพื้นที่