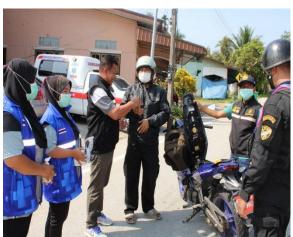

## ภาพโครงการป้องกันและลดอุบัติเหตุทางถนนช่วงเทศกาลสงกรานต์ ๒๕๖๕ วันที่ ๑๑ – ๑๗ เมษายน ๒๕๖๕

•••••

องค์การบริหารส่วนตำบลฆอเลาะ ได้จัดทำโครงการป้องกันและลดอุบัติเหตุทางถนนช่วงเทศกาล สงกรานต์ ๒๕๖๕ ระหว่างวันที่ ๑๑ – ๑๗ เมษายน ๒๕๖๕ เพื่อป้องกันและลดความสูญเสียจากการบาดเจ็บ เสียชีวิตและทรัพย์สินของประชาชนจากอุบัติเหตุ ให้บริการและอำนวยความสะดวกแก่ประชาชนผู้ใช้รถใช้ ถนน ป้องกันและรักษาความปลอดภัยในชีวิตและทรัพย์สินของประชาชน เพื่อป้องกันปรามการก่อ อาชญากรรมภายในตำบลฆอเลาะ เฝ้าระวังและให้ความช่วยเหลือประชาชนจากสาธารณภัยที่อาจเกิดขึ้น อย่างทันท่วงที่ และร่วมเฝ้าระวังการแพร่ระบาดของโรคติดเชื้อไวรัสโควิด (COVID-๑๘) จากผู้เดินทางสัญจร ข้ามเขตจังหวัด

โดยได้รับความร่วมมือ จาก สมาชิก อปพร สมาชิกอบต. กำนัน ผู้ใหญ่บ้าน ผู้นำชุมชน อสม เจ้าหน้าที่ทหาร ตำรวจ และ อสม ในพื้นที่