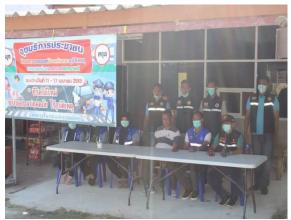

## ภาพโครงการป้องกันและลดอุบัติเหตุทางถนนช่วงเทศกาลสงกรานต์ ๒๕๖๕ วันที่ ๑๑ – ๑๗ เมษายน ๒๕๖๕

•••••

องค์การบริหารส่วนตำบลฆอเลาะ ได้จัดทำโครงการป้องกันและลดอุบัติเหตุทางถนนช่วงเทศกาล สงกรานต์ ๒๕๖๕ ระหว่างวันที่ ๑๑ – ๑๗ เมษายน ๒๕๖๕ เพื่อป้องกันและลดความสูญเสียจากการบาดเจ็บ เสียชีวิตและทรัพย์สินของประชาชนจากอุบัติเหตุ ให้บริการและอำนวยความสะดวกแก่ประชาชนผู้ใช้รถใช้ ถนน ป้องกันและรักษาความปลอดภัยในชีวิตและทรัพย์สินของประชาชน เพื่อป้องกันปรามการก่อ อาชญากรรมภายในตำบลฆอเลาะ เฝ้าระวังและให้ความช่วยเหลือประชาชนจากสาธารณภัยที่อาจเกิดขึ้น อย่างทันท่วงที่ และร่วมเฝ้าระวังการแพร่ระบาดของโรคติดเชื้อไวรัสโควิด (COVID-๑๘) จากผู้เดินทางสัญจร ข้ามเขตจังหวัด

โดยได้รับความร่วมมือ จาก สมาชิก อปพร สมาชิกอบต. กำนัน ผู้ใหญ่บ้าน ผู้นำชุมชน อสม เจ้าหน้าที่ทหาร ตำรวจ และ อสม ในพื้นที่