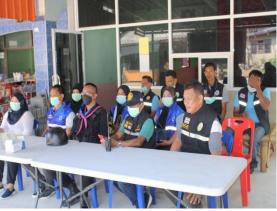

## ภาพโครงการป้องกันและลดอุบัติเหตุทางถนนช่วงเทศกาลสงกรานต์ ๒๕๖๕ วันที่ ๑๑ – ๑๗ เมษายน ๒๕๖๕

•••••

องค์การบริหารส่วนตำบลฆอเลาะ ได้จัดทำโครงการป้องกันและลดอุบัติเหตุทางถนนช่วงเทศกาล สงกรานต์ ๒๕๖๕ ระหว่างวันที่ ๑๑ – ๑๗ เมษายน ๒๕๖๕ เพื่อป้องกันและลดความสูญเสียจากการบาดเจ็บ เสียชีวิตและทรัพย์สินของประชาชนจากอุบัติเหตุ ให้บริการและอำนวยความสะดวกแก่ประชาชนผู้ใช้รถใช้ ถนน ป้องกันและรักษาความปลอดภัยในชีวิตและทรัพย์สินของประชาชน เพื่อป้องกันปรามการก่อ อาชญากรรมภายในตำบลฆอเลาะ เฝ้าระวังและให้ความช่วยเหลือประชาชนจากสาธารณภัยที่อาจเกิดขึ้น อย่างทันท่วงที่ และร่วมเฝ้าระวังการแพร่ระบาดของโรคติดเชื้อไวรัสโควิด (COVID-๑๘) จากผู้เดินทางสัญจร ข้ามเขตจังหวัด

โดยได้รับความร่วมมือ จาก สมาชิก อปพร สมาชิกอบต. กำนัน ผู้ใหญ่บ้าน ผู้นำชุมชน อสม เจ้าหน้าที่ทหาร ตำรวจ และ อสม ในพื้นที่