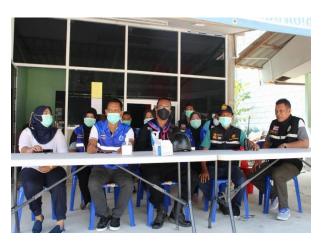

## ภาพโครงการป้องกันและลดอุบัติเหตุทางถนนช่วงเทศกาลสงกรานต์ ๒๕๖๕ วันที่ ๑๑ – ๑๗ เมษายน ๒๕๖๕

•••••

องค์การบริหารส่วนตำบลฆอเลาะ ได้จัดทำโครงการป้องกันและลดอุบัติเหตุทางถนนช่วงเทศกาล สงกรานต์ ๒๕๖๕ ระหว่างวันที่ ๑๑ – ๑๗ เมษายน ๒๕๖๕ เพื่อป้องกันและลดความสูญเสียจากการบาดเจ็บ เสียชีวิตและทรัพย์สินของประชาชนจากอุบัติเหตุ ให้บริการและอำนวยความสะดวกแก่ประชาชนผู้ใช้รถใช้ ถนน ป้องกันและรักษาความปลอดภัยในชีวิตและทรัพย์สินของประชาชน เพื่อป้องกันปรามการก่อ อาชญากรรมภายในตำบลฆอเลาะ เฝ้าระวังและให้ความช่วยเหลือประชาชนจากสาธารณภัยที่อาจเกิดขึ้น อย่างทันท่วงที่ และร่วมเฝ้าระวังการแพร่ระบาดของโรคติดเชื้อไวรัสโควิด (COVID-๑๘) จากผู้เดินทางสัญจร ข้ามเขตจังหวัด

โดยได้รับความร่วมมือ จาก สมาชิก อปพร สมาชิกอบต. กำนัน ผู้ใหญ่บ้าน ผู้นำชุมชน อสม เจ้าหน้าที่ทหาร ตำรวจ และ อสม ในพื้นที่