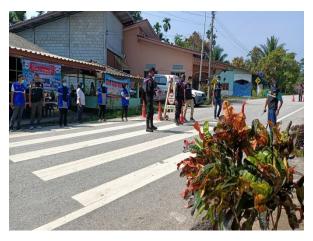

## ภาพโครงการป้องกันและลดอุบัติเหตุทางถนนช่วงเทศกาลสงกรานต์ ๒๕๖๕ วันที่ ๑๑ – ๑๗ เมษายน ๒๕๖๕

•••••

องค์การบริหารส่วนตำบลฆอเลาะ ได้จัดทำโครงการป้องกันและลดอุบัติเหตุทางถนนช่วงเทศกาล สงกรานต์ ๒๕๖๕ ระหว่างวันที่ ๑๑ – ๑๗ เมษายน ๒๕๖๕ เพื่อป้องกันและลดความสูญเสียจากการบาดเจ็บ เสียชีวิตและทรัพย์สินของประชาชนจากอุบัติเหตุ ให้บริการและอำนวยความสะดวกแก่ประชาชนผู้ใช้รถใช้ ถนน ป้องกันและรักษาความปลอดภัยในชีวิตและทรัพย์สินของประชาชน เพื่อป้องกันปรามการก่อ อาชญากรรมภายในตำบลฆอเลาะ เฝ้าระวังและให้ความช่วยเหลือประชาชนจากสาธารณภัยที่อาจเกิดขึ้น อย่างทันท่วงที่ และร่วมเฝ้าระวังการแพร่ระบาดของโรคติดเชื้อไวรัสโควิด (COVID-๑๘) จากผู้เดินทางสัญจร ข้ามเขตจังหวัด

โดยได้รับความร่วมมือ จาก สมาชิก อปพร สมาชิกอบต. กำนัน ผู้ใหญ่บ้าน ผู้นำชุมชน อสม เจ้าหน้าที่ทหาร ตำรวจ และ อสม ในพื้นที่