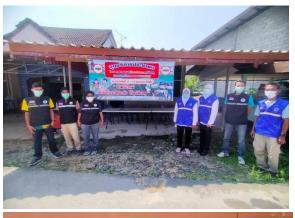

## ภาพโครงการป้องกันและลดอุบัติเหตุทางถนนช่วงเทศกาลสงกรานต์ ๒๕๖๕ วันที่ ๑๑ – ๑๗ เมษายน ๒๕๖๕

•••••

องค์การบริหารส่วนตำบลฆอเลาะ ได้จัดทำโครงการป้องกันและลดอุบัติเหตุทางถนนช่วงเทศกาล สงกรานต์ ๒๕๖๕ ระหว่างวันที่ ๑๑ – ๑๗ เมษายน ๒๕๖๕ เพื่อป้องกันและลดความสูญเสียจากการบาดเจ็บ เสียชีวิตและทรัพย์สินของประชาชนจากอุบัติเหตุ ให้บริการและอำนวยความสะดวกแก่ประชาชนผู้ใช้รถใช้ ถนน ป้องกันและรักษาความปลอดภัยในชีวิตและทรัพย์สินของประชาชน เพื่อป้องกันปรามการก่อ อาชญากรรมภายในตำบลฆอเลาะ เฝ้าระวังและให้ความช่วยเหลือประชาชนจากสาธารณภัยที่อาจเกิดขึ้น อย่างทันท่วงที่ และร่วมเฝ้าระวังการแพร่ระบาดของโรคติดเชื้อไวรัสโควิด (COVID-๑๘) จากผู้เดินทางสัญจร ข้ามเขตจังหวัด

โดยได้รับความร่วมมือ จาก สมาชิก อปพร สมาชิกอบต. กำนัน ผู้ใหญ่บ้าน ผู้นำชุมชน อสม เจ้าหน้าที่ทหาร ตำรวจ และ อสม ในพื้นที่