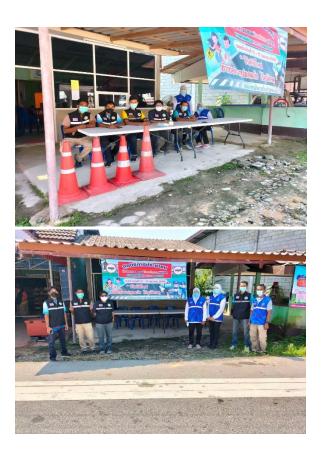

## ภาพโครงการป้องกันและลดอุบัติเหตุทางถนนช่วงเทศกาลสงกรานต์ ๒๕๖๕ วันที่ ๑๑ – ๑๗ เมษายน ๒๕๖๕

•••••

องค์การบริหารส่วนตำบลฆอเลาะ ได้จัดทำโครงการป้องกันและลดอุบัติเหตุทางถนนช่วงเทศกาล สงกรานต์ ๒๕๖๕ ระหว่างวันที่ ๑๑ – ๑๗ เมษายน ๒๕๖๕ เพื่อป้องกันและลดความสูญเสียจากการบาดเจ็บ เสียชีวิตและทรัพย์สินของประชาชนจากอุบัติเหตุ ให้บริการและอำนวยความสะดวกแก่ประชาชนผู้ใช้รถใช้ ถนน ป้องกันและรักษาความปลอดภัยในชีวิตและทรัพย์สินของประชาชน เพื่อป้องกันปรามการก่อ อาชญากรรมภายในตำบลฆอเลาะ เฝ้าระวังและให้ความช่วยเหลือประชาชนจากสาธารณภัยที่อาจเกิดขึ้น อย่างทันท่วงที่ และร่วมเฝ้าระวังการแพร่ระบาดของโรคติดเชื้อไวรัสโควิด (COVID-๑๘) จากผู้เดินทางสัญจร ข้ามเขตจังหวัด

โดยได้รับความร่วมมือ จาก สมาชิก อปพร สมาชิกอบต. กำนัน ผู้ใหญ่บ้าน ผู้นำชุมชน อสม เจ้าหน้าที่ทหาร ตำรวจ และ อสม ในพื้นที่