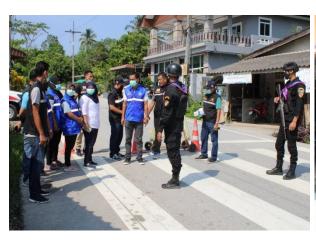

## ภาพโครงการป้องกันและลดอุบัติเหตุทางถนนช่วงเทศกาลสงกรานต์ ๒๕๖๕ วันที่ ๑๑ – ๑๗ เมษายน ๒๕๖๕

•••••

องค์การบริหารส่วนตำบลฆอเลาะ ได้จัดทำโครงการป้องกันและลดอุบัติเหตุทางถนนช่วงเทศกาล สงกรานต์ ๒๕๖๕ ระหว่างวันที่ ๑๑ – ๑๗ เมษายน ๒๕๖๕ เพื่อป้องกันและลดความสูญเสียจากการบาดเจ็บ เสียชีวิตและทรัพย์สินของประชาชนจากอุบัติเหตุ ให้บริการและอำนวยความสะดวกแก่ประชาชนผู้ใช้รถใช้ ถนน ป้องกันและรักษาความปลอดภัยในชีวิตและทรัพย์สินของประชาชน เพื่อป้องกันปรามการก่อ อาชญากรรมภายในตำบลฆอเลาะ เฝ้าระวังและให้ความช่วยเหลือประชาชนจากสาธารณภัยที่อาจเกิดขึ้น อย่างทันท่วงที่ และร่วมเฝ้าระวังการแพร่ระบาดของโรคติดเชื้อไวรัสโควิด (COVID-๑๘) จากผู้เดินทางสัญจร ข้ามเขตจังหวัด

โดยได้รับความร่วมมือ จาก สมาชิก อปพร สมาชิกอบต. กำนัน ผู้ใหญ่บ้าน ผู้นำชุมชน อสม เจ้าหน้าที่ทหาร ตำรวจ และ อสม ในพื้นที่