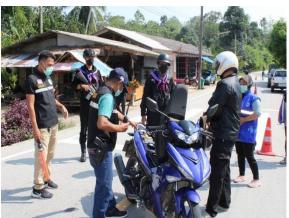

## ภาพโครงการป้องกันและลดอุบัติเหตุทางถนนช่วงเทศกาลสงกรานต์ ๒๕๖๕ วันที่ ๑๑ – ๑๗ เมษายน ๒๕๖๕

•••••

องค์การบริหารส่วนตำบลฆอเลาะ ได้จัดทำโครงการป้องกันและลดอุบัติเหตุทางถนนช่วงเทศกาล สงกรานต์ ๒๕๖๕ ระหว่างวันที่ ๑๑ – ๑๗ เมษายน ๒๕๖๕ เพื่อป้องกันและลดความสูญเสียจากการบาดเจ็บ เสียชีวิตและทรัพย์สินของประชาชนจากอุบัติเหตุ ให้บริการและอำนวยความสะดวกแก่ประชาชนผู้ใช้รถใช้ ถนน ป้องกันและรักษาความปลอดภัยในชีวิตและทรัพย์สินของประชาชน เพื่อป้องกันปรามการก่อ อาชญากรรมภายในตำบลฆอเลาะ เฝ้าระวังและให้ความช่วยเหลือประชาชนจากสาธารณภัยที่อาจเกิดขึ้น อย่างทันท่วงที่ และร่วมเฝ้าระวังการแพร่ระบาดของโรคติดเชื้อไวรัสโควิด (COVID-๑๘) จากผู้เดินทางสัญจร ข้ามเขตจังหวัด

โดยได้รับความร่วมมือ จาก สมาชิก อปพร สมาชิกอบต. กำนัน ผู้ใหญ่บ้าน ผู้นำชุมชน อสม เจ้าหน้าที่ทหาร ตำรวจ และ อสม ในพื้นที่